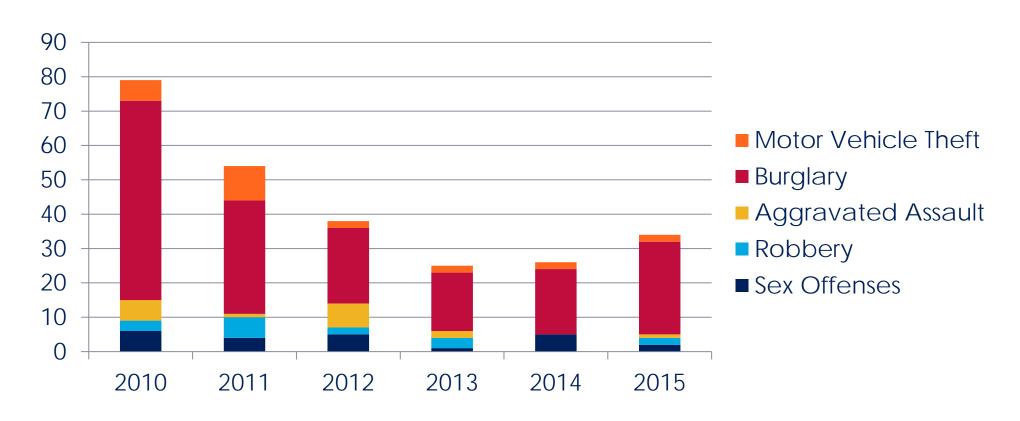

## Clery Crime Statistics: Offenses Reported 2010-15





## Mental Health First Aid & CIT

## **Departments Trained:**

- University of South Alabama Police
- Alabama Law
  Enforcement Agency
- Bay Minette Police
- Fairhope Police
- Loxley Police
- Mobile Airport Police
- Mobile County Sheriff's Office
- Mobile Police

- Poarch Creek Tribal Police
- Satsuma Police
- U.S. Attorney's Office
- U.S. Department of Justice
- U.S. Marshals Service
- Foley Justice Center
- Foley Police Department
- Gulf Shores Police
- Orange Beach Police

- Baldwin County Sheriff's Office
- Daphne Police
- Citronelle Police
- Chickasaw Police
- Port Authority Police
- State Probation and Parole
- U.S. Probation and Parole