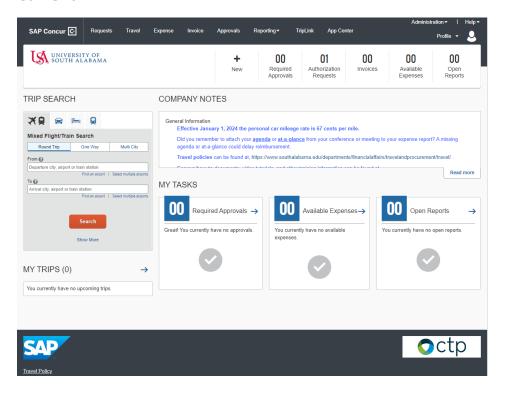

# **CONCUR'S USER INTERFACE THEME CHANGING APRIL 1, 2024**

A few visual changes with the new Fiori Theme coming April 1, 2024. Functionality will remain the same.

## **LANDING PAGE**

#### **Current:**



### Fiori:



## **LANDING PAGE CONTINUED**

# Fiori Theme - April 2024



## **MANEUVERING BETWEEN APPLICATIONS**

Use the drop-down menu in the upper-left side of the screen to maneuver between applications.



All Request, Report, and Invoice functions will be the same with the same options and required fields. Only the look is changing. Once the Fiori theme is active on April 1, 2024 you will have four options for your personal theme.

1. To get to the options go to upper right-hand corner and select Profile Settings.



2. Then select System Settings.



3. Under the Appearance Settings you will have four options. Select the one that works for you.