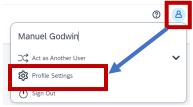

1. To get to the options go to upper right-hand corner and select Profile Settings.

2. Then select System Settings.

3. Under the Appearance Settings you will have four options. Select the one that works for you.