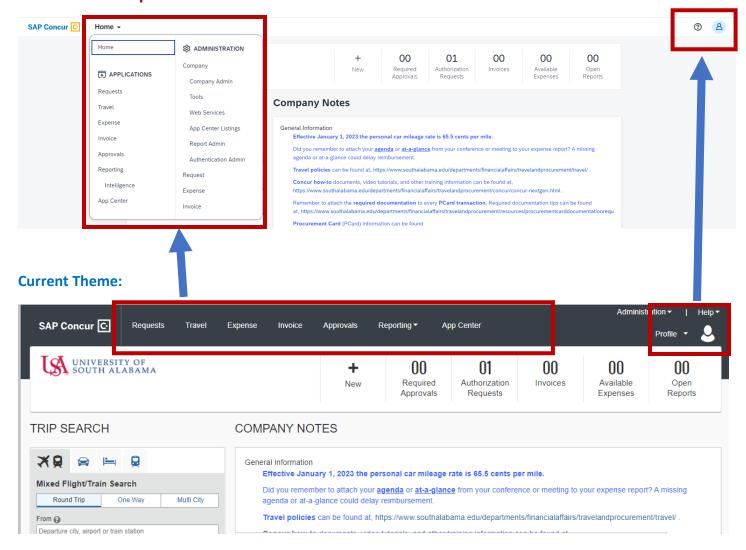

## **MANEUVERING BETWEEN APPLICATIONS**

Use the drop-down menu in the upper-left side of the screen to maneuver between applications.

All Request, Report, and Invoice functions will be the same with the same options and required fields. Only the look is changing. Once the Fiori theme is active on April 1, 2024 you will have four options for your personal theme.