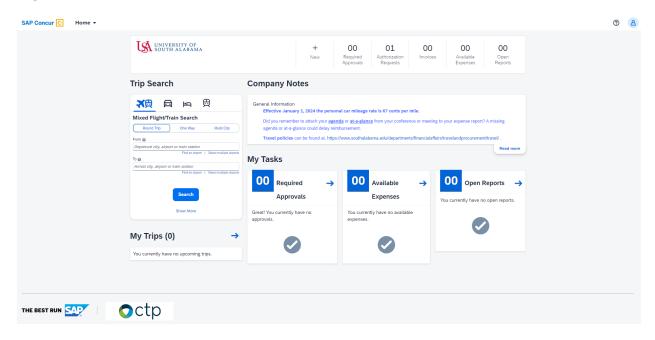

# **CONCUR'S USER INTERFACE THEME CHANGING APRIL 1, 2024**

A few visual changes with the new Fiori Theme coming April 1, 2024. Functionality will remain the same.

## **LANDING PAGE**

#### **Current:**



### Fiori:



## **LANDING PAGE CONTINUED**

# Fiori Theme - April 2024



## **MANEUVERING BETWEEN APPLICATIONS**

Use the drop-down menu in the upper-left side of the screen to maneuver between applications.



All Request, Report, and Invoice functions will be the same with the same options and required fields. Only the look is changing. Once the Fiori theme is active on April 1, 2024 you will have four options for your personal theme.

1. To get to the options go to upper right-hand corner and select Profile Settings.



2. Then select System Settings.



3. Under the Appearance Settings you will have four options. Select the one that works for you.