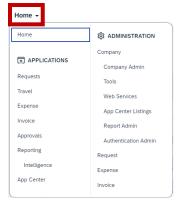

## **MANEUVERING BETWEEN APPLICATIONS**

Use the drop-down menu in the upper-left side of the screen to maneuver between applications.

All Request, Report, and Invoice functions will be the same with the same options and required fields. Only the look is changing. Once the Fiori theme is active on April 1, 2024 you will have four options for your personal theme.