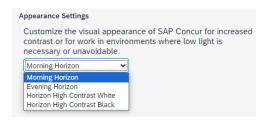

1. To get to the options go to upper right-hand corner and select Profile Settings.

2. Then select System Settings.

3. Under the Appearance Settings you will have four options. Select the one that works for you.