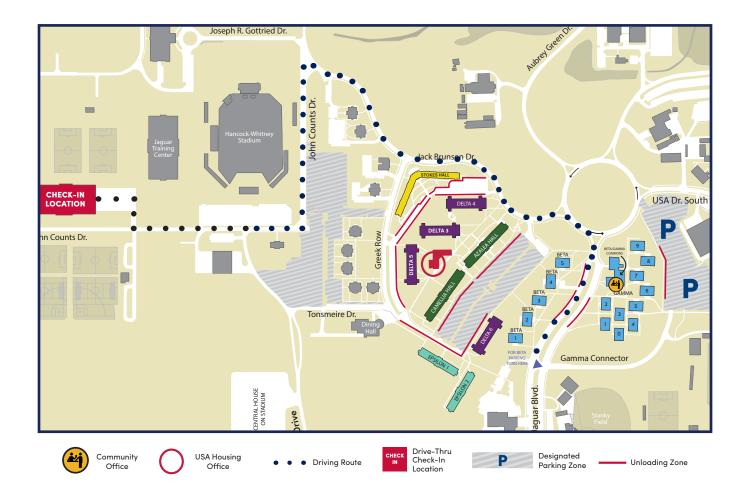

## UNLOADING INSTRUCTIONS

- Once you arrive at your building, please pull into the designated 'Temporary Unloading Zone'. This is where you will unload your belongings.
- Red bins will be available for use to transport items to your room. These are limited and available on a first come, first serve basis. Visit your community office for more details.
- Once all belongings have been removed from the vehicle, please move your vehicle to your day parking lot on the campus map. If day parking is full, please park in the overnight parking lot.

## DAY PARKING: GAMMA LOT OVERNIGHT PARKING: GAMMA LOT

If you need assistance, please call either the Beta Community Desk (251-460-6465) or the USA Housing Office (251-341-4663).