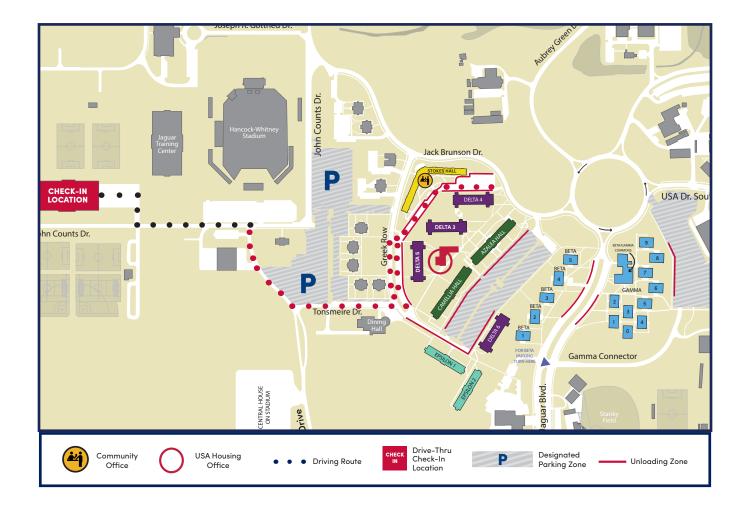

## UNLOADING INSTRUCTIONS

- Once you arrive at your building, please pull into the designated 'Temporary Unloading Zone'. This is where you will unload your belongings.
- Red bins will be available for use to transport items to your room. These are limited and available on a first come, first serve basis. Visit your community office for more details.
- Once all belongings have been removed from the vehicle, please move your vehicle to your day parking lot on the campus map. If day parking is full, please park in the overnight parking lot.

## DAY PARKING: GRAVEL LOT OVERNIGHT PARKING: GAMMA LOT

If you need assistance, please call the designated community desk: DELTA 3: 251-460-7926 DELTA 4: 251-460-7921 DELTA 5: 251-460-7943