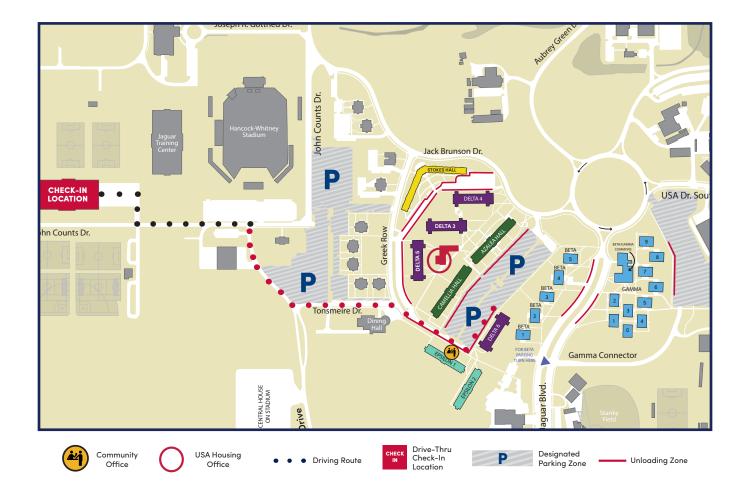

## UNLOADING INSTRUCTIONS

- Once you arrive at your building, please pull into the designated 'Temporary Unloading Zone'. This is where you will unload your belongings.
- Red bins will be available for use to transport items to your room. These are limited and available on a first come, first serve basis. Visit your community office for more details.
- Once all belongings have been removed from the vehicle, please move your vehicle to your day parking lot on the campus map. If day parking is full, please park in the overnight parking lot.

## DAY PARKING: EPSILON/DELTA 6 LOT OVERNIGHT PARKING: GAMMA LOT

If you need assistance, please call either the Epsilon/Delta 6 Hall Community Desk (251-460-7870) or the USA Housing Office (251-341-4663).