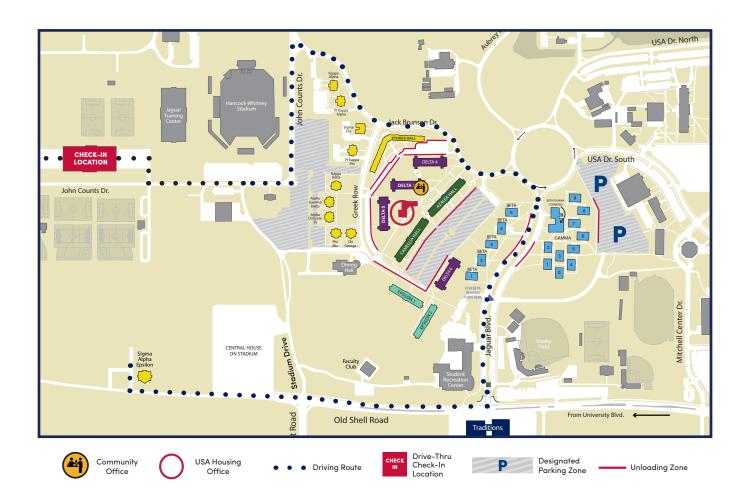

## UNLOADING INSTRUCTIONS

- Once you arrive at your building, please pull into the designated 'Temporary Unloading Zone'. This is where you will unload your belongings.
- Red bins will be available for use to transport items to your room. These are limited and available on a first come, first serve basis. Visit your community office for more details.
- Once all belongings have been removed from the vehicle, please move your vehicle to your day parking lot on the campus map. If day parking is full, please park in the overnight parking lot.

## DAY PARKING: SAE HOUSE LOT OVERNIGHT PARKING: SAE HOUSE LOT