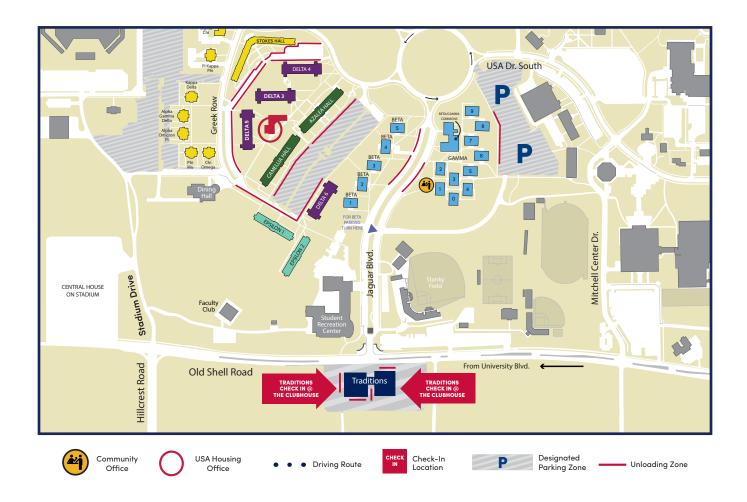

## UNLOADING INSTRUCTIONS

- Once you arrive at your building, please pull into the designated 'Temporary Unloading Zone'. This is where you will unload your belongings.
- Red bins will be available for use to transport items to your room. These are limited and available on a first come, first serve basis. Visit your community office for more details.
- Once all belongings have been removed from the vehicle, please move your vehicle to your day parking lot on the campus map. If day parking is full, please park in the overnight parking lot.

## DAY PARKING: TRADITIONS LOTS OVERNIGHT PARKING: TRADITIONS LOTS