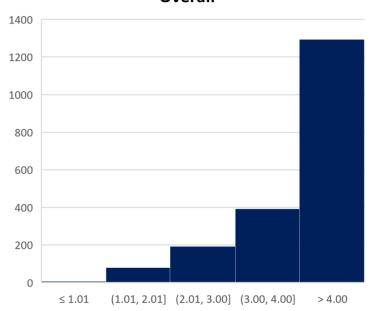

## **Calculations**

For each college, scores were averaged across items to indicate an overall mean score for each response. Then, histograms were created to display the distribution of overall mean scores for each college. Because items were averaged, and resulting scores were not whole numbers, the distributions graphs scores are in-between typical scores of 1-5 (Scale: 5 = Excellent, 4 = Very Good, 3 = Good, 2 = Fair, 1 = Poor). Therefore, the resulting labels indicate the number of scores with values of 1, 1.01 to 2, 2.01 to 3, 3.01 to 4, and 4.01 to 5.