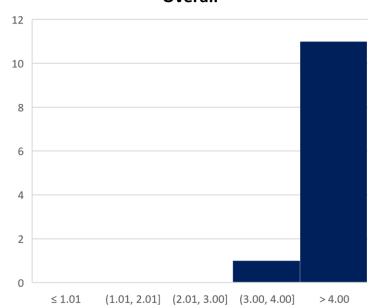

Table 1: Allied Health Professionals
Overall

| Mean | SD   | Median | Response<br>Rate (%) |
|------|------|--------|----------------------|
| 4.29 | 0.96 | 4.82   | 38                   |

Table 2: College of Arts and Sciences
Overall