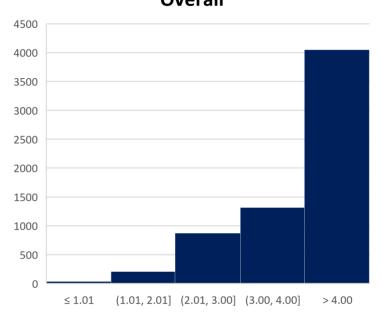

## **Calculations**

For each college, scores were averaged across items to indicate an overall mean score for each response. Then, histograms were created to display the distribution of overall mean scores for each college. Because items were averaged, and resulting scores were not whole numbers, the distributions graphs scores are in-between typical scores of 1-5 (Scale: 5 = Excellent, 4 = Very Good, 3 = Good, 2 = Fair, 1 = Poor). Therefore, the resulting labels indicate the number of scores with values of 1, 1.01 to 2, 2.01 to 3, 3.01 to 4, and 4.01 to 5.

| Mean | SD   | Median | Response<br>Rate (%) |
|------|------|--------|----------------------|
| 4.24 | 1.01 | 4.82   | 52                   |

Table 3: College of Business
Overall

| Mean | SD   | Median | Response<br>Rate (%) |
|------|------|--------|----------------------|
| 4.12 | 1.11 | 4.64   | 52                   |