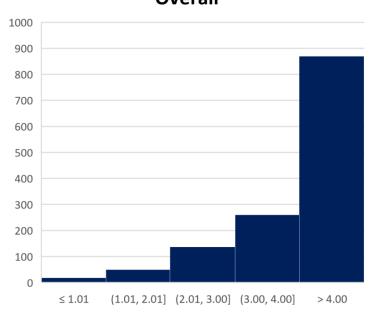

## **Calculations**

For each college, scores were averaged across items to indicate an overall mean score for each response. Then, histograms were created to display the distribution of overall mean scores for each college. Because items were averaged, and resulting scores were not whole numbers, the distributions graphs scores are in-between typical scores of 1-5 (Scale: 5 = Excellent, 4 = Very Good, 3 = Good, 2 = Fair, 1 = Poor). Therefore, the resulting labels indicate the number of scores with values of 1, 1.01 to 2, 2.01 to 3, 3.01 to 4, and 4.01 to 5.

Table 1: Allied Health Professionals
Overall

| Mean | SD   | Median | Response<br>Rate (%) |
|------|------|--------|----------------------|
| 4.29 | 0.96 | 4.82   | 38                   |

Table 2: College of Arts and Sciences
Overall