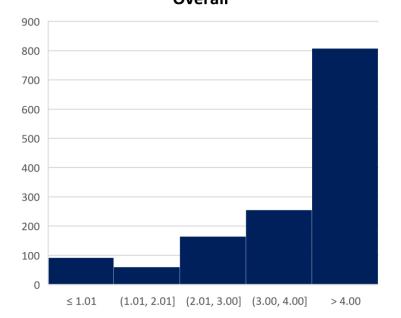

## **Calculations**

For each college, scores were averaged across items to indicate an overall mean score for each response. Then, histograms were created to display the distribution of overall mean scores for each college. Because items were averaged, and resulting scores were not whole numbers, the distributions graphs scores are in-between typical scores of 1-5 (Scale: 5 = Excellent, 4 = Very Good, 3 = Good, 2 = Fair, 1 = Poor). Therefore, the resulting labels indicate the number of scores with values of 1, 1.01 to 2, 2.01 to 3, 3.01 to 4, and 4.01 to 5.

Table 4: Education/Professional Studies
Overall

| Mean | SD   | Median | Response<br>Rate (%) |
|------|------|--------|----------------------|
| 4.39 | 0.90 | 5.00   | 54                   |

Table 5: College of Engineering