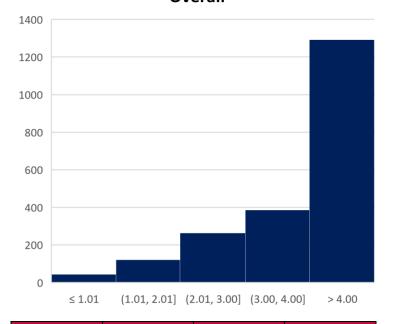

## **Calculations**

For each college, scores were averaged across items to indicate an overall mean score for each response. Then, histograms were created to display the distribution of overall mean scores for each college. Because items were averaged, and resulting scores were not whole numbers, the distributions graphs scores are in-between typical scores of 1-5 (Scale: 5 = Excellent, 4 = Very Good, 3 = Good, 2 = Fair, 1 = Poor). Therefore, the resulting labels indicate the number of scores with values of 1, 1.01 to 2, 2.01 to 3, 3.01 to 4, and 4.01 to 5.

Table 9: Honors College Overall

 Mean
 SD
 Median
 Response Rate (%)

 4.73
 0.39
 5.00
 32

Table 10: University Overall
Overall

| Mean | SD   | Median | Response<br>Rate (%) |
|------|------|--------|----------------------|
| 4.25 | 0.99 | 4.82   | 53                   |