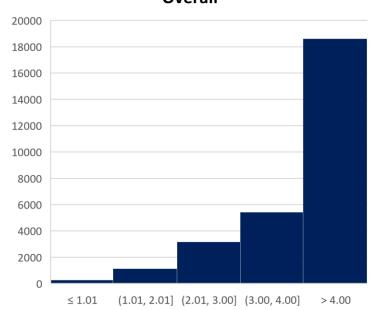

Table 9: Honors College Overall

 Mean
 SD
 Median
 Response Rate (%)

 4.73
 0.39
 5.00
 32

Table 10: University Overall
Overall

| Mean | SD   | Median | Response<br>Rate (%) |
|------|------|--------|----------------------|
| 4.25 | 0.99 | 4.82   | 53                   |