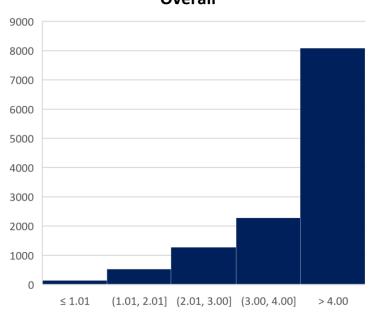

## **Calculations**

For each college, scores were averaged across items to indicate an overall mean score for each response. Then, histograms were created to display the distribution of overall mean scores for each college. Because items were averaged, and resulting scores were not whole numbers, the distributions graphs scores are in-between typical scores of 1-5 (Scale: 5 = Excellent, 4 = Very Good, 3 = Good, 2 = Fair, 1 = Poor). Therefore, the resulting labels indicate the number of scores with values of 1, 1.01 to 2, 2.01 to 3, 3.01 to 4, and 4.01 to 5.

Table 9: Honors College Overall

 Mean
 SD
 Median
 Response Rate (%)

 4.73
 0.39
 5.00
 32

Table 10: University Overall
Overall

| Mean | SD   | Median | Response<br>Rate (%) |
|------|------|--------|----------------------|
| 4.25 | 0.99 | 4.82   | 53                   |