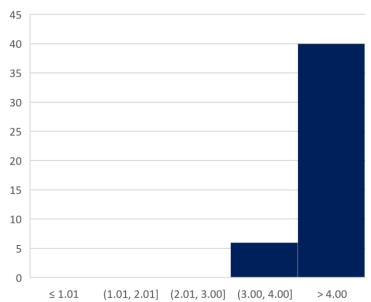

Table 9: Honors College Overall

 Mean
 SD
 Median
 Response Rate (%)

 4.73
 0.39
 5.00
 32

Table 10: University Overall
Overall

| Mean | SD   | Median | Response<br>Rate (%) |
|------|------|--------|----------------------|
| 4.25 | 0.99 | 4.82   | 53                   |