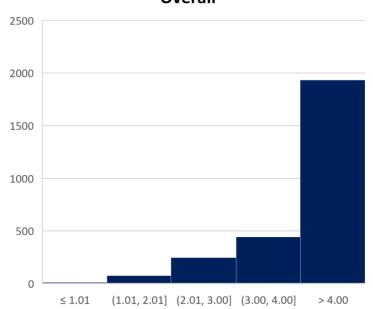

## **Calculations**

For each college, scores were averaged across items to indicate an overall mean score for each response. Then, histograms were created to display the distribution of overall mean scores for each college. Because items were averaged, and resulting scores were not whole numbers, the distributions graphs scores are in-between typical scores of 1-5 (Scale: 5 = Excellent, 4 = Very Good, 3 = Good, 2 = Fair, 1 = Poor). Therefore, the resulting labels indicate the number of scores with values of 1, 1.01 to 2, 2.01 to 3, 3.01 to 4, and 4.01 to 5.

Table 9: Honors College Overall

 Mean
 SD
 Median
 Response Rate (%)

 4.73
 0.39
 5.00
 32

Table 10: University Overall
Overall

| Mean | SD   | Median | Response<br>Rate (%) |
|------|------|--------|----------------------|
| 4.25 | 0.99 | 4.82   | 53                   |