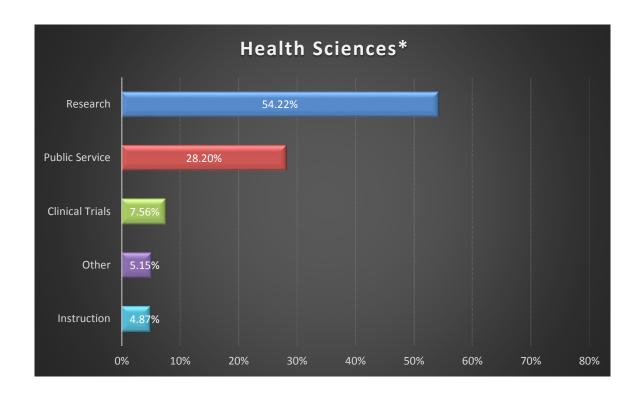

### BY FUNDING SOURCE FISCAL YEAR 2018

| Federal    | Foundation | State/Local | Business/Industry | Other | TOTAL      |
|------------|------------|-------------|-------------------|-------|------------|
| 15,735,985 | 1,602,292  | 428,176     | 151,144           | 0     | 17,917,597 |

<sup>\*</sup>Includes Allied Health Professions, Hospitals & Clinics, Medicine, and Nursing