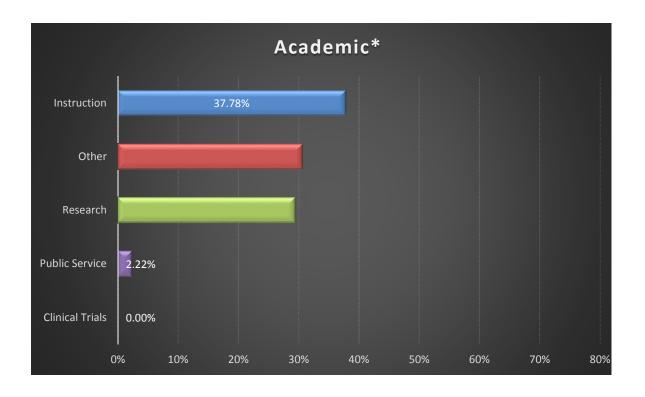

### BY FUNDING SOURCE FISCAL YEAR 2018

| Federal   | State/Local | Business/Industry | Foundation | Other   | TOTAL      |
|-----------|-------------|-------------------|------------|---------|------------|
| 7,014,250 | 4,964,464   | 1,517,356         | 948,441    | 689,174 | 15,133,685 |

<sup>\*</sup>Includes Arts & Sciences, Business, Computing, Education, Engineering, Global USA, & Libraries