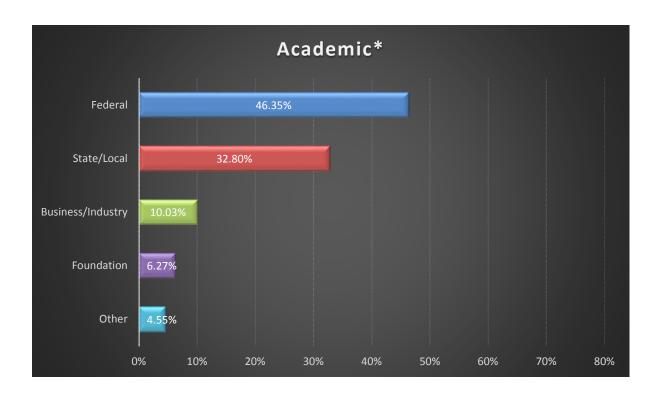

### BY FUNDING SOURCE FISCAL YEAR 2018

| Federal   | State/Local | Business/Industry | Foundation | Other   | TOTAL      |
|-----------|-------------|-------------------|------------|---------|------------|
| 7,014,250 | 4,964,464   | 1,517,356         | 948,441    | 689,174 | 15,133,685 |

<sup>\*</sup>Includes Arts & Sciences, Business, Computing, Education, Engineering, Global USA, & Libraries