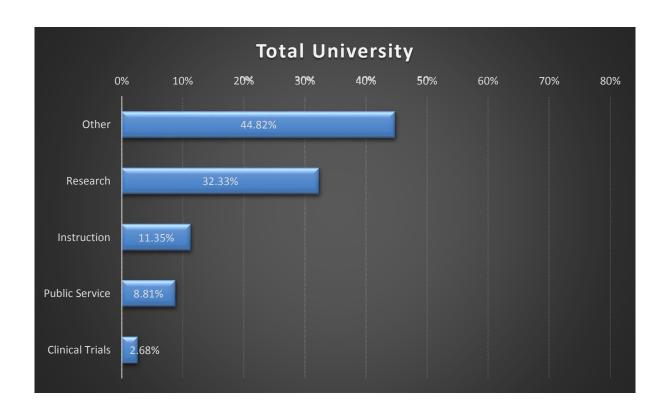

### BY FUNDING SOURCE FISCAL YEAR 2018

Federal 50,374,061 State/Local 5,398,890

Foundation 2,622,559

Business/Industry 2,070,435

Other 689,174

TOTAL 61,155,119