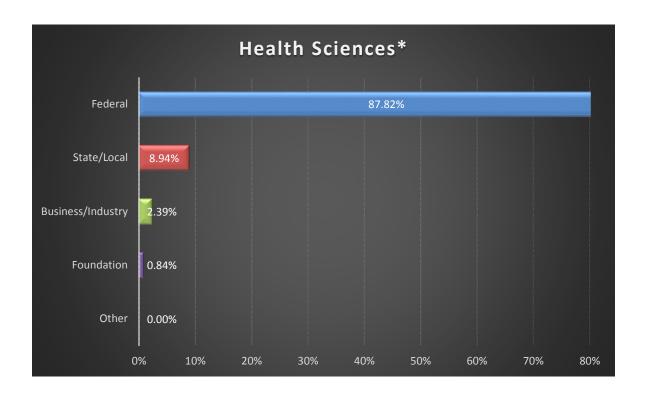

### BY FUNDING SOURCE FISCAL YEAR 2018

| Federal    | Foundation | State/Local | Business/Industry | Other | TOTAL      |
|------------|------------|-------------|-------------------|-------|------------|
| 15,735,985 | 1,602,292  | 428,176     | 151,144           | 0     | 17,917,597 |

<sup>\*</sup>Includes Allied Health Professions, Hospitals & Clinics, Medicine, and Nursing