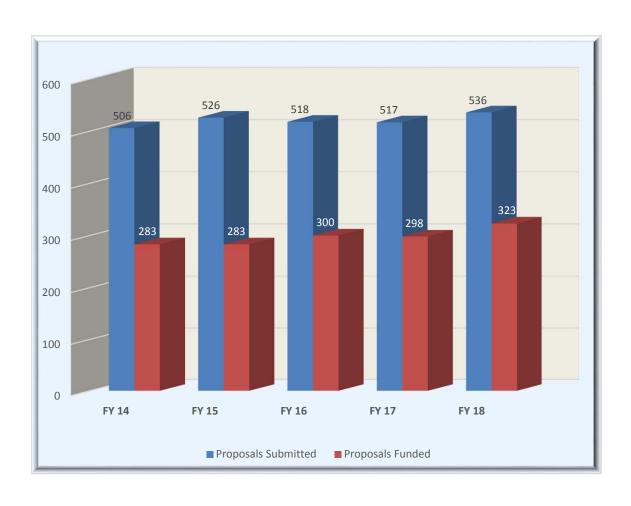

--|
| 5,718,143   | 4,635,199 | 4,444,506 | 335,836        | 0               | 15,133,685 |

<sup>\*</sup>Includes Arts & Sciences, Business, Computing, Global USA, Education, Engineering, & Libraries

### BY FUNDING PURPOSE FISCAL YEAR 2018



| Research  | Public Service | Clinical Trials | Other   | Instruction | TOTAL      |
|-----------|----------------|-----------------|---------|-------------|------------|
| 9,714,421 | 5,052,464      | 1,354,104       | 923,287 | 873,321     | 17,917,597 |

<sup>\*</sup>Includes Allied Health Professions, Hospitals & Clinics, Medicine, and Nursing

### BY FUNDING PURPOSE FISCAL YEAR 2018



Research Clinical Trials Other Instruction Public Service TOTAL 5,367,021 286,535 14,900 0 0 5,668,455

**SECTION 3** 

#### BY UNIVERSITY TOTAL FY 14 - FY 18



| FY 14                          | FY 15 | FY 16 | FY 17 | FY 18 |
|--------------------------------|-------|-------|-------|-------|
| University Proposals Submitted |       |       |       |       |
| 506                            | 526   | 518   | 517   | 536   |
| University Proposals Funded    |       |       |       |       |
| 283                            | 283   | 300   | 298   | 323   |

#### ACADEMIC\* FY 14 - FY 18



|                                       | FY 14 | FY 15 | FY 16 | FY 17 | FY 18 |  |  |  |
|---------------------------------------|-------|-------|-------|-------|-------|--|--|--|
| Academic Colleges Proposals Submitted |       |       |       |       |       |  |  |  |
|                                       | 309   | 302   | 324   | 278   | 267   |  |  |