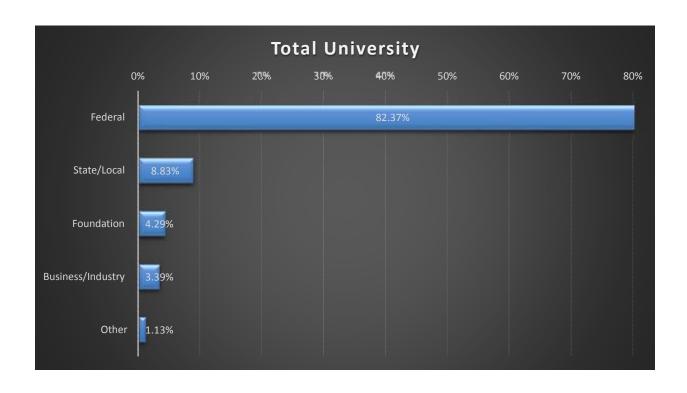

## SPONSORED ACTIVITY BY FUNDING SOURCE OCTOBER 1, 2017 SEPTEMBER 30, 2018

|                                               | FI              | EDERAL           | STAT            | E/LOCAL          | FOUN            | IDATION          | BUSINESS        | S/INDUSTRY       | ОТ              | HER              | T               | OTAL             |
|-----------------------------------------------|-----------------|------------------|-----------------|------------------|-----------------|------------------|-----------------|------------------|-----------------|------------------|-----------------|------------------|
| UNIT                                          | Total<br>Awards | Budget<br>Awards |
| Academic Success and Retention                | 0               | 0                | 0               | 0                | 1               | 500              | 0               | 0                | 0               | 0                | 1               | 500              |
| College of Allied Health                      | 3               | 101,800          | 1               | 222,622          | 1               | 5,000            | 0               | 0                | 0               | 0                | 5               | 329,422          |
| College of Arts and Sciences                  | 32              | 3,316,394        | 18              | 1,199,197        | 5               | 63,320           | 9               | 277,502          | 21              | 534,783          | 85              | 5,391,196        |
| College of Education and Professional Studies | 5               | 1,397,187        | 8               | 3,528,101        | 2               | 749,795          | 1               | 16,929           | 0               | 0                | 16              | 5,692,012        |
| College of Engineering                        | 20              | 958,500          | 3               | 127,561          | 0               | 0                | 4               | 189,886          | 0               | 0                | 27              | 1,275,947        |
| College of Medicine                           | 46              | 10,956,354       | 6               | 195,554          | 11              | 1,597,292        | 9               | 68,144           | 0               | 0                | 72              | 12,817,344       |
| College of Nursing                            | 2               | 1,041,860        | 1               | 10,000           | 0               | 0                | 1               | 83,000           | 0               | 0                | 4               | 1,134,860        |
| Division of Student Affairs                   | 2               | 623,422          | 0               | 0                | 0               | 0                | 0               | 0                | 0               | 0                | 2               | 623,422          |
| Financial Affairs                             | 1               | 21,525,810       | 0               | 0                | 0               | 0                | 0               | 0                | 0               | 0                | 1               | 21,525,810       |
| Mitchell Cancer Institute                     | 34              | 5,227,123        | 0               | 0                | 6               | 71,326           | 18              | 370,006          | 0               | 0                | 58              | 5,668,455        |
| Mitchell College of Business                  | 0               | 0                | 0               | 0                | 3               | 48,563           | 0               | 0                | 0               | 0                | 3               | 48,563           |
| Research                                      | 2               | 247,471          | 1               | 6,250            | 0               | 0                | 7               | 31,929           | 0               | 0                | 10              | 285,650          |
| School of Computing                           | 7               | 1,327,169        | 1               | 104,605          | 2               | 86,763           | 17              | 1,033,039        | 5               | 154,391          | 32              | 2,705,967        |
| USA Hospitals                                 | 5               | 3,635,971        | 0               | 0                | 0               | 0                | 0               | 0                | 0               | 0                | 5               | 3,635,971        |
| University Libraries                          | 1               | 15,000           | 1               | 5,000            | 0               | 0                | 0               | 0                | 0               | 0                | 2               | 20,000           |
| Grand Total                                   | 160             | 50,374,061       | 40              | 5,398,890        | 31              | 2,622,559        | 66              | 2,070,435        | 26              | 689,174          | 323             | 61,155,119       |

### BY FUNDING SOURCE FISCAL YEAR 2018

Federal 50,374,061 State/Local 5,398,890

Foundation 2,622,559

Business/Industry 2,070,435

Other 689,174

TOTAL 61,155,119