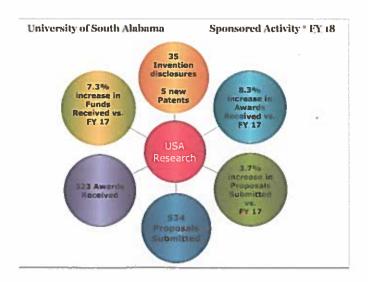

Research and Economic Development

G. Scott Weldon, Vice President

Finance and Administration

RE:

Annual Report for PT 7018

For FY 2018, the University received a total of \$61,155,119 in externally sponsored awards. The Annual Report for FY 2018 is produced by the Office of Research and Economic Development and details externally funded research activity, clinical trials activity, faculty development programs, and intellectual property activity. The Division of Finance and Administration provides a report detailing research expenditures.

Highlights of the *Annual Report for FY 2018* include the following:

- Increased number of proposal submissions: College of Engineering, the Mitchell Cancer Institute, Mitchell College of Business, University Libraries, and the University Hospitals.
- Increased amount of external funding: Colleges of Education and Professional Studies, Medicine, and Nursing, Mitchell College of Business, School of Computing, Mitchell Cancer Institute, University Hospitals, and University Libraries.
- Increased number of awards received: Colleges of Allied Health Professions, Medicine, and Nursing, Mitchell Cancer Institute, School of Computing, Mitchell College of Business, and University Hospitals.
- This year's annual awards include \$21,525,810 in federal student assistance programs.

Gross licensing revenues received in FY 2018 are reported by the Office of Intellectual Property Management and total \$213,331. Other key statistics include thirty-five (35) invention disclosures submitted, eighteen (18) U.S. patents filed, five (5) U.S. patents issued, and one (1) license/option agreement executed.

### SPONSORED ACTIVITY OVERVIEW 10/1/2017 TO 9/30/2018

| UNIT                                          | PROPOSALS<br>SUBMITTED | AWARDS<br>FUNDED | BUDGET DIRECT | BUDGET FA REIMB | BUDGET TOTAL |
|-----------------------------------------------|------------------------|------------------|---------------|-----------------|--------------|
| Academic Success and Retention                | 1                      | 1                | \$500         | \$0             | \$500        |
| College of Allied Health                      | 3                      | 5                | \$304,081     | \$25,341        | \$329,422    |
| College of Arts and Sciences                  | 118                    | 85               | \$4,664,803   | \$726,393       | \$5,391,196  |
| College of Education and Professional Studies | 19                     | 16               | \$5,213,671   | \$478,341       | \$5,692,012  |
| College of Engineering                        | 81                     | 27               | \$1,030,851   | \$245,096       | \$1,275,947  |
| College of Medicine                           | 126                    | 72               | \$10,055,326  | \$2,762,018     | \$12,817,344 |
| College of Nursing                            | 10                     | 4                | \$879,602     | \$255,258       | \$1,134,860  |
| Division of Student Affairs                   | 1                      | 2                | \$583,606     | \$39,816        | \$623,422    |
| Global USA                                    | 0                      | 0                | \$0           | \$0             | \$0          |
| Graduate School                               | 0                      | 0                | \$0           | \$0             | \$0          |
| Honors College                                | 0                      | 0                | \$0           | \$0             | \$0          |
| Mitchell Cancer Institute                     | 112                    | 58               | \$3,936,012   | \$1,732,443     | \$5,668,455  |
| Mitchell College of Business                  | 4                      | 3                | \$48,563      | \$0             | \$48,563     |
| Research                                      | 10                     | 10               | \$236,185     | \$49,465        | \$285,650    |
| School of Computing                           | 43                     | 32               | \$2,282,042   | \$423,925       | \$2,705,967  |
| Simulation Lab                                | 1                      | 0                | \$0           | \$0             | \$0          |
| USA Hospitals                                 | 3                      | 5                | \$3,635,971   | \$0             | \$3,635,971  |
| USA Police                                    | 0                      | 0                | \$0           | \$0             | \$0          |
| University Libraries                          | 2                      | 2                | \$15,949      | \$4,051         | \$20,000     |
| University Special Events                     | 1                      | 0                | \$0           | \$0             | \$0          |
| SUB TOTAL                                     | 535                    | 322              | \$32,887,162  | \$6,742,147     | \$39,629,309 |
| FINANCIAL AFFAIRS                             | 1                      | 1                | \$21,525,810  |                 | \$21,525,810 |
| SUB TOTAL                                     | 1                      | 1                | \$21,525,810  |                 | \$21,525,810 |
| GRAND TOTAL                                   | 536                    | 323              | \$54,412,972  | \$6,742,147     | \$61,155,119 |