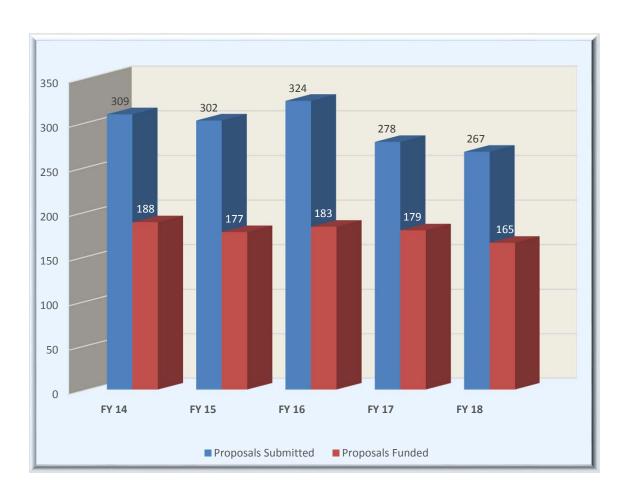

,464      | 1,354,104       | 923,287 | 873,321     | 17,917,597 |

<sup>\*</sup>Includes Allied Health Professions, Hospitals & Clinics, Medicine, and Nursing

### BY FUNDING PURPOSE FISCAL YEAR 2018



Research Clinical Trials Other Instruction Public Service TOTAL 5,367,021 286,535 14,900 0 0 5,668,455

**SECTION 3** 

#### BY UNIVERSITY TOTAL FY 14 - FY 18



| FY 14                          | FY 15 | FY 16 | FY 17 | FY 18 |
|--------------------------------|-------|-------|-------|-------|
| University Proposals Submitted |       |       |       |       |
| 506                            | 526   | 518   | 517   | 536   |
| University Proposals Funded    |       |       |       |       |
| 283                            | 283   | 300   | 298   | 323   |

#### ACADEMIC\* FY 14 - FY 18



|                                       | FY 14 | FY 15 | FY 16 | FY 17 | FY 18 |  |  |  |
|---------------------------------------|-------|-------|-------|-------|-------|--|--|--|
| Academic Colleges Proposals Submitted |       |       |       |       |       |  |  |  |
|                                       | 309   | 302   | 324   | 278   | 267   |  |  |  |
| Academic Colleges Proposals Funded    |       |       |       |       |       |  |  |  |
|                                       | 188   | 177   | 183   | 179   | 165   |  |  |  |

<sup>\*</sup>Includes Arts & Sciences, Business, CIS, Continuing Ed., Education, Engineering, & Libraries

#### HEALTH SCIENCES\* FY 14 - FY 18



|                                     | FY 14 | FY 15 | FY 16 | FY 17 | FY 18 |  |  |  |
|--------------