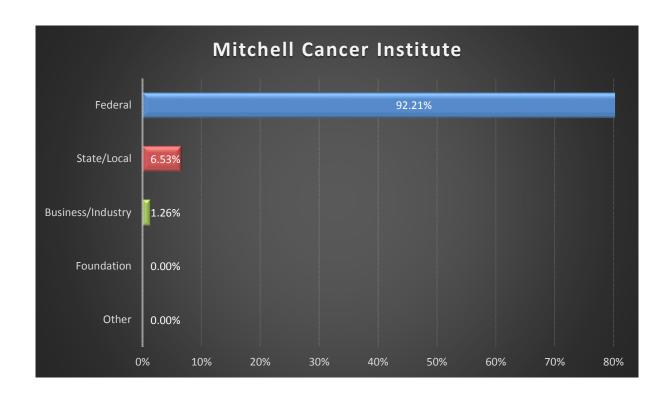

### BY FUNDING SOURCE FISCAL YEAR 2018

Federal Business/Industry Foundation State/Local Other TOTAL 5,227,123 370,006 71,326 0 0 5,668,455