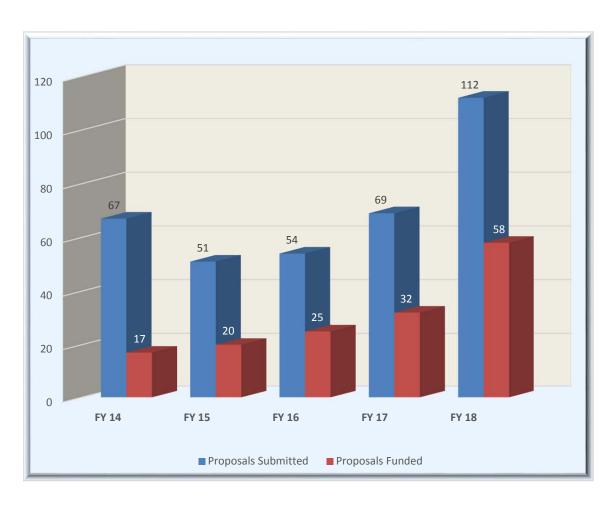

### SPONSORED ACTIVITY FISCAL YEARS FY 2014 - FY 2018

| UNIT                           | 2014             | 2015       | 2016              | 2017       | 2018       |
|--------------------------------|------------------|------------|-------------------|------------|------------|
| ACADEMIC SUCCESS AND RETENTION | 0                | 0          | 0                 | 0          | 500        |
| ALLIED HEALTH PROFESSIONS      | 534,951          | 509,214    | 568,245           | 396,918    | 329,422    |
| ARTS & SCIENCES                | 8,710,476        | 6,736,896  | 9,151,542         | 7,820,789  | 5,391,196  |
| BUSINESS                       | 6,500            | 7,000      | 124,143           | 17,000     | 48,563     |
| COMPUTING                      | 2,219,393        | 1,936,664  | 3,106,725         | 2,426,425  | 2,705,967  |
| GLOBAL USA                     | 231,274          | 44,858     | 2,900             | 73,000     | 0          |
| EDUCATION                      | 5,054,354        | 6,580,948  | 4,811,279         | 5,324,175  | 5,692,012  |
| ENGINEERING                    | 1,754,773        | 1,300,019  | 2,358,388         | 2,286,091  | 1,275,947  |
| LIBRARY                        | 1,200            | 5,000      | 0                 | 6,000      | 20,000     |
| MEDICINE                       | 14,138,915       | 13,136,771 | 14,045,820        | 9,475,639  | 12,817,344 |
| NURSING                        | 1,242,013        | 1,231,301  | 1,515,332         | 760,321    | 1,134,860  |
| CAMPUS POLICE                  | 0                | 0          | 0                 | 0          | 0          |
| FINANCIAL AFFAIRS              | 19,819,247       | 20,873,121 | 20,999,268        | 20,011,358 | 21,525,810 |
| GRADUATE SCHOOL                | 0                | 0          | 0                 | 46,000     | 0          |
| USA HOSPITALS                  | 2,403,707        | 2,407,518  | 2,610,885         | 2,606,443  | 3,635,971  |
| RESEARCH ADMIN                 | 1,155,781        |            | 84,600            | 192,520    | 285,650    |
| STUDENT AFFAIRS                | 553,243          | 553,243    | 583,420           | 591,568    | 623,422    |
| USA MCI                        | 2,373,707        | 3,657,168  | 4,131,557         | 4,950,900  | 5,668,455  |
| GRAND TOTAL                    | 60,199,534       | 58,979,721 | 64,094,104        | 56,985,147 | 61,155,119 |
| SUMMARY BY:                    |                  |            |                   |            |            |
| Academic                       | 17,977,970       | 16,611,385 | 19,554,977        | 17,953,480 | 15,133,685 |
| Health Sciences                | 18,319,586       | 17,284,804 | 18,740,282        | 13,239,321 | 17,917,597 |
| USA Mitchell Cancer Institute  | 2,373,707        | 3,657,168  | 4,131,557         | 4,950,900  | 5,668,445  |
| GROWTH:                        |                  |            |                   |            |            |
| Academic                       | FY 2014 - FY2018 | -16%       | FY 2017 - FY2018  | -16%       |            |
| Health Sciences                | FY 2014 - FY2018 | -2%        | FY 2017 - FY2018  | 35%        |            |
| USA Mitchell Cancer Institute  | FY 2014 - FY2018 | 239%       | FY 2017 - FY2018  | 14%        |            |
| GRAND TOTAL                    | FY 2014 - FY2018 | 2%         | FY 2017 - FY 2018 | 7%         |            |