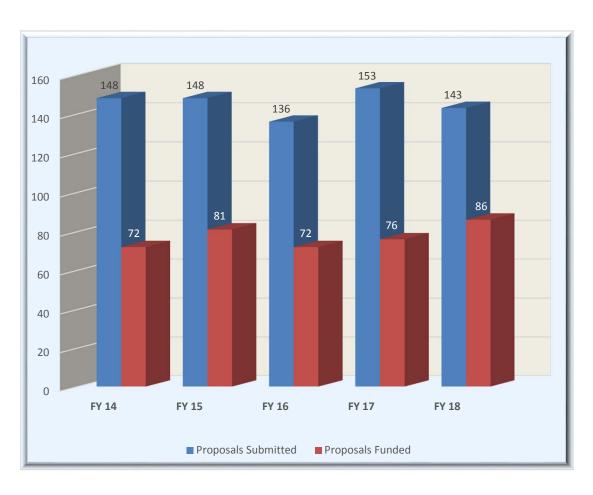

|
| 283                            | 283   | 300   | 298   | 323   |

#### ACADEMIC\* FY 14 - FY 18



|                                       | FY 14 | FY 15 | FY 16 | FY 17 | FY 18 |  |  |  |
|---------------------------------------|-------|-------|-------|-------|-------|--|--|--|
| Academic Colleges Proposals Submitted |       |       |       |       |       |  |  |  |
|                                       | 309   | 302   | 324   | 278   | 267   |  |  |  |
| Academic Colleges Proposals Funded    |       |       |       |       |       |  |  |  |
|                                       | 188   | 177   | 183   | 179   | 165   |  |  |  |

<sup>\*</sup>Includes Arts & Sciences, Business, CIS, Continuing Ed., Education, Engineering, & Libraries

#### HEALTH SCIENCES\* FY 14 - FY 18



|                                     | FY 14 | FY 15 | FY 16 | FY 17 | FY 18 |  |  |  |
|-------------------------------------|-------|-------|-------|-------|-------|--|--|--|
| Health Sciences Proposals Submitted |       |       |       |       |       |  |  |  |
|                                     | 148   | 148   | 136   | 153   | 143   |  |  |  |
| Health Sciences Proposals Funded    |       |       |       |       |       |  |  |  |
|                                     | 72    | 81    | 72    | 76    | 86    |  |  |  |

<sup>\*</sup>Includes Allied Health Professions, Hospitals & Clinics, Medicine, and Nursing

#### BY MITCHELL CANCER INSTITUTE FY 14 - FY 18



|                                               | FY 14 | FY 15 | FY 16 | FY 17 | FY 18 |  |  |  |
|-------------------