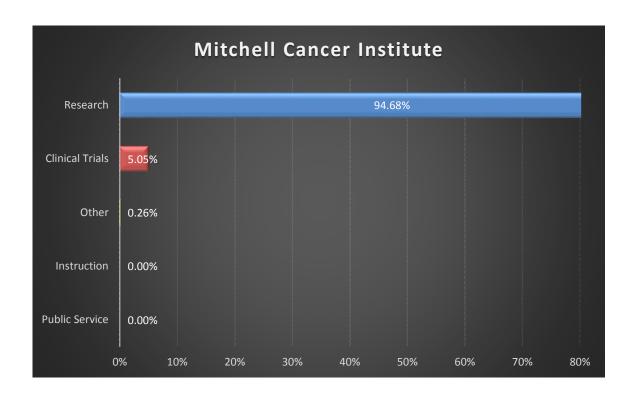

ion | Other     | Research  | Public Service | Clinical Trials | TOTAL      |
|-------------|-----------|-----------|----------------|-----------------|------------|
| 5,718,143   | 4,635,199 | 4,444,506 | 335,836        | 0               | 15,133,685 |

<sup>\*</sup>Includes Arts & Sciences, Business, Computing, Global USA, Education, Engineering, & Libraries

### BY FUNDING PURPOSE FISCAL YEAR 2018



| Research  | Public Service | Clinical Trials | Other   | Instruction | TOTAL      |
|-----------|----------------|-----------------|---------|-------------|------------|
| 9,714,421 | 5,052,464      | 1,354,104       | 923,287 | 873,321     | 17,917,597 |

<sup>\*</sup>Includes Allied Health Professions, Hospitals & Clinics, Medicine, and Nursing

### BY FUNDING PURPOSE FISCAL YEAR 2018



Research Clinical Trials Other Instruction Public Service TOTAL 5,367,021 286,535 14,900 0 0 5,668,455

**SECTION 3** 

#### BY UNIVERSITY TOTAL FY 14 - FY 18



| FY 14                          | FY 15 | FY 16 | FY 17 | FY 18 |
|--------------------------------|-------|-------|-------|-------|
| University Proposals Submitted |       |       |       |       |
| 506                            | 526   | 518   | 517   | 536   |
| University Proposals Funded    |       |       |       |       |
| 283                            | 283   | 300   | 298   | 323   |

#### ACADEMIC\* FY 14 - FY 18



|                                       | FY 14 | FY 15 | FY 16 | FY 17 | FY 18 |  |  |  |
|---------------------------------------|-------|-------|-------|-------|-------|--|--|--|
| Academic College